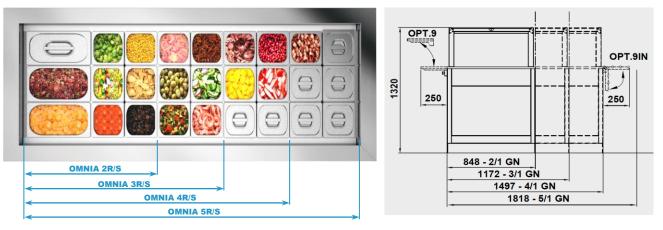

Thanks to the cold well with positive Temperature (0-6°C) it guarantees an effective maintenance of fresh food and at the same time an optimal display of condiments and variations.

The large capacity of the well guarantees the display of a wide range of variations and tastes. Possibility to present from 9 up to 30 GN 1/6 h 200mm containers.